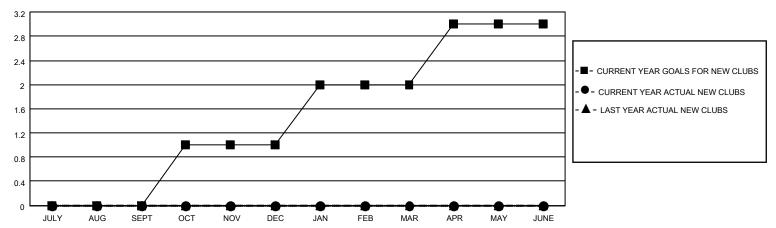

# MONTHLY MEMBERSHIP PROGRESS REPORT

## **LOCATION CALIFORNIA**

## District 4 L3

| Clubs RESULTS FOR 2023-2024 |   |   |   | Members RESULTS FOR 2023-2024 |    |    |    |
|-----------------------------|---|---|---|-------------------------------|----|----|----|
|                             |   |   |   |                               |    |    |    |
| JULY/AUG/SEPT               | 0 | 0 | 0 | JULY/AUG/SEPT                 | 30 | 19 | 40 |
| OCT/NOV/DEC                 | 1 | 0 | 0 | OCT/NOV/DEC                   | 35 | 0  | 0  |
| JAN/FEB/MAR                 | 1 | 0 | 0 | JAN/FEB/MAR                   | 35 | 0  | 0  |
| APR/MAY/JUNE                | 1 | 0 | 0 | APR/MAY/JUNE                  | 35 | 0  | 0  |

### GOALS AND ACTUAL NEW CLUBS CUMULATIVE



### GOALS AND ACTUAL MEMBERS CUMULATIVE



| DROPPED CLUBS: 0 |    | 8 CLUBS OF 52 ADDED 1 OR<br>MORE NEW MEMBERS | GENDER DISTRIBUTION                 |              |  |
|------------------|----|----------------------------------------------|-------------------------------------|--------------|--|
|                  |    | WORE NEW WEWBERS                             | MALE                                | 569 (52.98%) |  |
|                  |    |                                              | FEMALE                              | 502 (46.74%) |  |
| DROPPED MEMBERS  |    |                                              | NON BINARY                          | 0 (0.00%)    |  |
|                  |    |                                              | PREFER NOT TO ANSWER                |