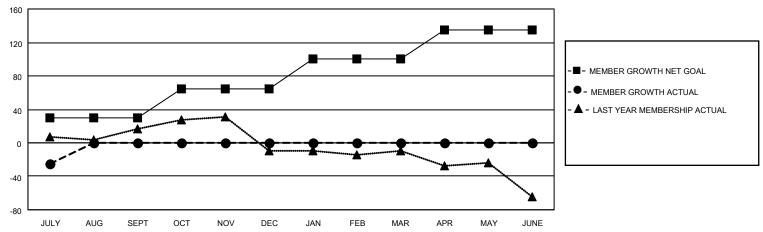

### GOALS AND ACTUAL MEMBERS CUMULATIVE

| DROPPED CLUBS: 0 |    | 8 CLUBS OF 52 ADDED 1 OR<br>MORE NEW MEMBERS | GENDER DISTRIBUTION                 |              |  |
|------------------|----|----------------------------------------------|-------------------------------------|--------------|--|
|                  |    | WORE NEW WEWBERS                             | MALE                                | 569 (52.98%) |  |
|                  |    |                                              | FEMALE                              | 502 (46.74%) |  |
| DROPPED MEMBERS  |    |                                              | NON BINARY                          | 0 (0.00%)    |  |
|                  |    |                                              | PREFER NOT TO ANSWER                | 3 (0.28%)    |  |
| DECEASED         | 1  |                                              |                                     | ,            |  |
| CLUB CANCELLED   | 0  | CLICK HERE FOR CUMULATIVE                    | TOTAL FAMILY UNIT MEMBERS           | 3 224        |  |
| OTHER            | 39 | MEMBERSHIP DATA                              |                                     |              |  |
| TOTAL            | 40 |                                              | FAMILY MEMBERS PAYING HALF DUES 121 |              |  |
|                  |    |                                              |                                     |              |  |